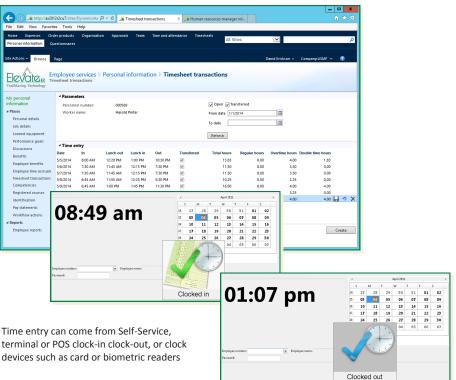

## *Elevate HR® for AX* integrates with Microsoft Dynamics® AX to complete its Human Capital Management features

*Elevate HR® Time Management* modules add critically important components to the Human Capital Management suite of Dynamics® AX. Now you are in control of the clock! Allow your employees to clock-in and clock-out directly into Dynamics AX, and track paid time off (PTO) accruals and balances. Configure regular, over-time, and double-time rules, meal break and calendar options, rounding features, and more. Approve and validate time, and prepare journals to load to Payroll. Define PTO accrual rules and calculate balances. Empower your employees, through Self-Service, to know their PTO entitlement before putting through their next vacation request.

#### Features

- Clock-in, clock-out graphic gives employees a simple way of recording time
- Optional direct entry through Employee Self-Service
- Time can be taken from any collection device, including biometric or card readers
- Definable regular, overtime and doubletime calculations, pay periods, time rounding ranges, etc., can be customized with setup rules
- Time Clock Notices appear when each employee punches the clock
- Payroll interface configurations prepare time records for processing
- Accrual plan calculations of Paid Time Off (PTO) entitlements, such as vacation, personal, or sick time, for all employees
- Sophisticated PTO calculation engine creates employee accruals on an automatic or periodic basis
- Employee Self-Service highlights current PTO accruals, time-taken, and balances
- Integration with Dynamics AX absence request and tracking features