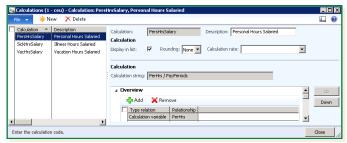

Employee Self-Service gives direct access to entitlements, time accruals, time taken, balances, and transaction history.

Accrual plans include absence groups available to a plan participant, and the defined calculation rules that are used to determine PTO accruals.

The Accrual calculation engine is highly configurable, providing a wide variety of options and algorithms, and allowing for service-based vacation benefits, among other features.