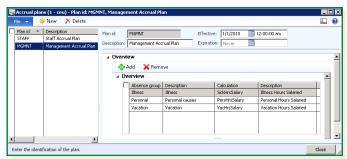

Employee Self-Service gives direct access to entitlements, time accruals, time taken, balances, and transaction history.

Accrual plans include absence groups available to a plan participant, and the defined calculation rules that are used to determine PTO accruals.

The Accrual calculation engine is highly configurable, providing a wide variety of options and algorithms, and allowing for service-based vacation benefits, among other features.