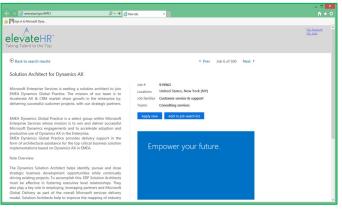

| C C C www.anyurl.gov/APPLY                         |                                                                                                                                                                                                                       | ×                                                                                                                                                       |                                                                                                    |     | -□ <mark>×</mark><br>↑★☆                                             |
|----------------------------------------------------|-----------------------------------------------------------------------------------------------------------------------------------------------------------------------------------------------------------------------|---------------------------------------------------------------------------------------------------------------------------------------------------------|----------------------------------------------------------------------------------------------------|-----|----------------------------------------------------------------------|
| www.anguing.org.org.org.org.org.org.org.org.org.or | / Wew tab                                                                                                                                                                                                             | ^                                                                                                                                                       |                                                                                                    |     |                                                                      |
| elevateHR <sup>™</sup><br>Taking Talent to the Top | Jobs by:<br>Category<br>Location                                                                                                                                                                                      |                                                                                                                                                         | ••                                                                                                 |     | Login or Create Account Augustion (Create Account My Account My Lobs |
| Search. Apply. Get hired.                          |                                                                                                                                                                                                                       |                                                                                                                                                         |                                                                                                    |     |                                                                      |
|                                                    | Keyword                                                                                                                                                                                                               | Department Lo                                                                                                                                           | cation                                                                                             |     |                                                                      |
|                                                    |                                                                                                                                                                                                                       | Keyword                                                                                                                                                 | Q                                                                                                  |     |                                                                      |
|                                                    | Only the first 500 search results are shown. Fieldne asarch results by adding more keywords or using Blans.<br>Results 1- 10 of 500 Mev 1 2 3 4 5 6 7 8 9 10 — Meet 44y6 for switched pills 44y16 for switched pills. |                                                                                                                                                         |                                                                                                    |     |                                                                      |
|                                                    | Title                                                                                                                                                                                                                 | Job family                                                                                                                                              | Location Date por                                                                                  | ted |                                                                      |
|                                                    | Solution Architect with Dynamics AX Ent<br>experience on business applications imp<br>business acumen. The role requires a broad                                                                                      | ilementation, architectural design and strategic<br>range of industry knowledge and a minimum of 5<br>n process and/or lean manufacturing is a big plus | Santiago 21 May 21<br>Job # 92045<br>Teams Consulting services<br>Apply row<br>Stockholm 17 Jul 21 |     |                                                                      |